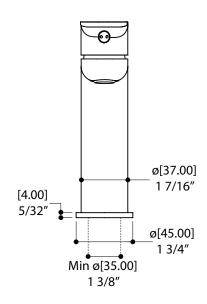

#### SPECS AT LARGE

Overall spout projection: 7 " CC spout projection: 4 15/16" Total faucet height: 6 1/16" Flow rate: 2 gpm Mounting hole: 1 3/8" Counter depth: 1 3/8"