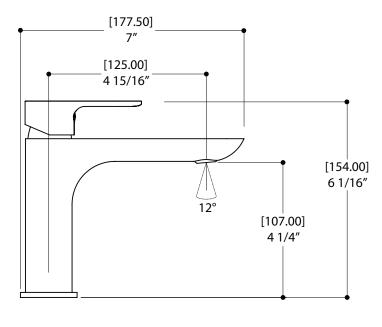

#### SPECS AT LARGE

Overall spout projection: 7 " CC spout projection: 4 15/16" Total faucet height: 6 1/16" Flow rate: 2 gpm Mounting hole: 1 3/8" Counter depth: 1 3/8"